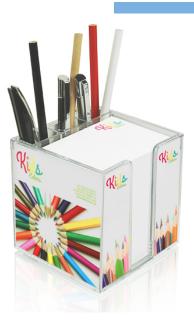

## PM406b

## Writing cards in box

|                        | OVERALL INFORMATION   |  |
|------------------------|-----------------------|--|
| Product type           | plastic box           |  |
| Size                   | 100 × 100 × 100 mm    |  |
| Minimum order quantity | 250 pcs               |  |
| Production lead time   | 14                    |  |
| Price level            | ****                  |  |
|                        | SHEETS                |  |
| Size                   | 90-70 mm              |  |
| Paper quality          | offset paper 80g/sqm  |  |
| Number of sheets       | 890                   |  |
| Customization          | print                 |  |
| Print                  | CMYK / PMS / HKS      |  |
|                        | PAPER WRAPPER         |  |
| Size                   | 351-97 mm             |  |
| Paper quality          | coated paper 150g/sqm |  |
| Customization          | embossing             |  |
| Print                  | СМҮК                  |  |
|                        | BOX                   |  |
| Size                   | 100-100-100 mm        |  |
| Box material           | partitioned PVC box,  |  |
|                        | PACKAGING             |  |
| Unit packaging         | single shrink wrap    |  |
| Bulk packaging         | together in boxes     |  |