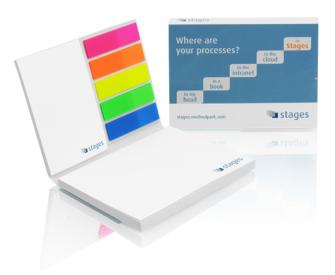

## Sticky notes set in softcover

|                          | OVERALL INFORMATION                                                 |
|--------------------------|---------------------------------------------------------------------|
| Product type             | softcover product                                                   |
| Size                     | 72 x 100 mm                                                         |
| Minimum order quantity   | 250 pcs                                                             |
| Production lead time     | 14                                                                  |
| Price level              | **                                                                  |
|                          | COVER                                                               |
| Type of cover            | paper softcover                                                     |
| Cover material           | both sides coated cardboard 250g/sqm,                               |
| Cover material (options) | recycled coated paper 300g/sqm, cardboard recycled uncoated         |
|                          | kraft 300g/sqm, cardboard recycled uncoated 240g/sqm,               |
| Finishing                | glossy foil lamination                                              |
| Finishing (options)      | matt foil lamination, scratch proof matt foil lamination, soft foil |
|                          | lamination, matt foil lamination + UV spot varnish coating,         |
| Customization            | print,                                                              |
| Print                    | СМҮК                                                                |
|                          | STICKY NOTES                                                        |
|                          | NOTEPAD 1                                                           |
| Size                     | 100 x 72 mm                                                         |
| Paper quality            | self-adhesive white 80g/sqm (recommended print VividPrint           |
|                          | СМҮК)                                                               |
| Paper quality (options)  | self-adhesive pastel pink 70g/sqm (recommended print                |
|                          | PMS/HKS), self-adhesive pastel blue 70g/sqm (recommended            |
|                          | print PMS/HKS), self-adhesive pastel green 70g/sqm                  |
|                          | (recommended print PMS/HKS), self-adhesive pastel yellow            |
|                          | 70g/sqm (recommended print PMS/HKS), self-adhesive paper            |
|                          | 70g/sqm brilliant pink (recommended print black), self-adhesive     |
|                          | paper 70g/sqm brilliant green (recommended print black),            |
|                          | self-adhesive paper 70g/sqm brilliant orange (recommended           |
|                          |                                                                     |

|                         | STICKY NOTES                                                    |
|-------------------------|-----------------------------------------------------------------|
| Paper quality (options) | print black), self-adhesive paper 70g/sqm brilliant yellow      |
|                         | (recommended print black),                                      |
| Number of sheets        | 50 pcs                                                          |
| Bottomsheet             | offset paper 170g/sqm                                           |
| Customization           | print                                                           |
|                         | NOTEPAD 2                                                       |
| Size                    | 48 x 72 mm                                                      |
| Paper quality           | self-adhesive white 80g/sqm (recommended print VividPrint       |
|                         | CMYK)                                                           |
| Paper quality (options) | self-adhesive pastel pink 70g/sqm (recommended print            |
|                         | PMS/HKS), self-adhesive pastel blue 70g/sqm (recommended        |
|                         | print PMS/HKS), self-adhesive pastel green 70g/sqm              |
|                         | (recommended print PMS/HKS), self-adhesive pastel yellow        |
|                         | 70g/sqm (recommended print PMS/HKS), self-adhesive paper        |
|                         | 70g/sqm brilliant pink (recommended print black), self-adhesive |
|                         | paper 70g/sqm brilliant green (recommended print black),        |
|                         | self-adhesive paper 70g/sqm brilliant orange (recommended       |
|                         | print black), self-adhesive paper 70g/sqm brilliant yellow      |
|                         | (recommended print black),                                      |
| Number of sheets        | 25 pcs                                                          |
| Bottomsheet             | offset paper 170g/sqm                                           |
| Customization           | print                                                           |
|                         | PAGE MARKERS                                                    |
| Type of page markers    | 5 pcs of standard PET page flags on a backsheet                 |
| Size                    | 12-44 mm                                                        |
| Number of sheets        | 20 pcs                                                          |
| Color                   | pink, orange, yellow, green, blue                               |
|                         | PACKAGING                                                       |
| Unit packaging          | individually in poly bag                                        |
| Bulk packaging          | together in boxes                                               |
|                         |                                                                 |