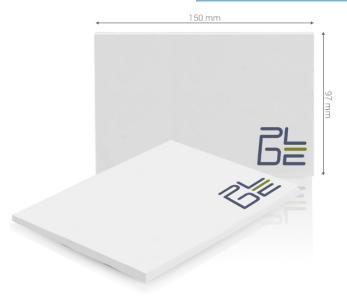

## **Sticky notes Basic**

| OVERALL INFORMATION        |                                                           |
|----------------------------|-----------------------------------------------------------|
| Product type               | sticky notes                                              |
| Size                       | 150 x 97 mm                                               |
| Minimum order quantity     | 250 pcs                                                   |
| Production lead time       | 14                                                        |
| Price level                | *                                                         |
|                            | STICKY NOTES                                              |
| Size                       | 150 x 97 mm                                               |
| Paper quality              | self-adhesive white 80g/sqm (recommended print VividPrint |
|                            | СМҮК)                                                     |
| Paper quality (options)    | self-adhesive pastel yellow 70g/sqm (recommended print    |
|                            | PMS/HKS), self-adhesive paper 70g/sqm brilliant yellow    |
|                            | (recommended print black), self-adhesive white recycled   |
|                            | 80g/sqm (recommended print PMS/HKS),                      |
| Number of sheets           | 50 pcs                                                    |
| Number of sheets (options) | 25 pcs, 100 pcs,                                          |
| Bottomsheet                | offset paper 170g/sqm                                     |
| Customization              | print                                                     |
| PACKAGING                  |                                                           |
| Unit packaging             | bulk                                                      |
| Bulk packaging             | together in boxes                                         |