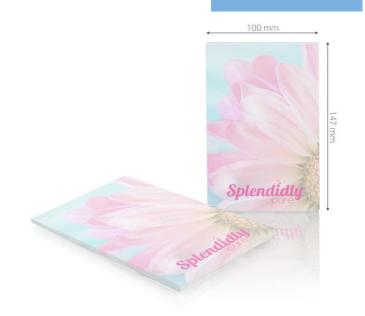

## **Sticky notes Basic**

|                            | OVERALL INFORMATION                                       |
|----------------------------|-----------------------------------------------------------|
| Product type               | sticky notes                                              |
| Size                       | 100 x 147 mm                                              |
| Minimum order quantity     | 250 pcs                                                   |
| Production lead time       | 14                                                        |
| Price level                | *                                                         |
|                            | STICKY NOTES                                              |
| Size                       | 100 x 147 mm                                              |
| Paper quality              | self-adhesive white 80g/sqm (recommended print VividPrint |
|                            | CMYK)                                                     |
| Paper quality (options)    | self-adhesive pastel yellow 70g/sqm (recommended print    |
|                            | PMS/HKS), self-adhesive paper 70g/sqm brilliant yellow    |
|                            | (recommended print black), self-adhesive white recycled   |
|                            | 80g/sqm (recommended print PMS/HKS),                      |
| Number of sheets           | 50 pcs                                                    |
| Number of sheets (options) | 25 pcs, 100 pcs,                                          |
| Bottomsheet                | offset paper 170g/sqm                                     |
| Customization              | print                                                     |
|                            | PACKAGING                                                 |
| Unit packaging             | bulk                                                      |
| Bulk packaging             | together in boxes                                         |