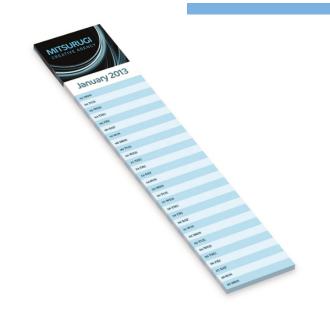

## Softback calendar

|                           | OVERALL INFORMATION                                                 |
|---------------------------|---------------------------------------------------------------------|
| Product type              | softcover product                                                   |
| Size                      | 75 x 415 mm                                                         |
| Minimum order quantity    | 250 pcs                                                             |
| Production lead time      | 14                                                                  |
| Price level               | **                                                                  |
|                           | COVER                                                               |
| Type of cover             | paper softcover                                                     |
| Cover material            | both sides coated cardboard 250g/sqm,                               |
| Cover material (options)  | recycled coated paper 300g/sqm, cardboard recycled uncoated         |
|                           | kraft 300g/sqm, cardboard recycled uncoated 240g/sqm,               |
| Finishing                 | glossy foil lamination                                              |
| Finishing (options)       | matt foil lamination, scratch proof matt foil lamination, soft foil |
|                           | lamination, matt foil lamination + UV spot varnish coating,         |
| Customization             | print,                                                              |
| Print                     | CMYK                                                                |
|                           | CALENDAR                                                            |
| Size                      | 75-340 mm                                                           |
| Paper quality             | offset paper 80g/sqm                                                |
| Number of sheets          | 12                                                                  |
| Number of calendar sheets | 1                                                                   |
| Customization             | print                                                               |
| Print                     | CMYK / PMS / HKS                                                    |
|                           | PACKAGING                                                           |
| Unit packaging            | individually in poly bag                                            |
| Bulk packaging            | together in boxes                                                   |