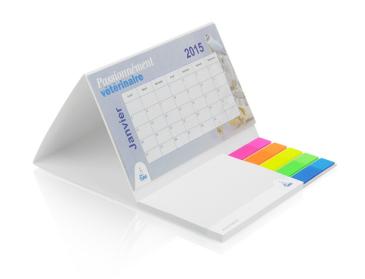

## Softback calendar

| OVERALL INFORMATION      |                                                                     |  |
|--------------------------|---------------------------------------------------------------------|--|
| Product type             | softcover product                                                   |  |
| Size                     | 150 x 175 mm                                                        |  |
| Minimum order quantity   | 250 pcs                                                             |  |
| Production lead time     | 14                                                                  |  |
| Price level              | **                                                                  |  |
|                          | COVER                                                               |  |
| Type of cover            | paper softcover                                                     |  |
| Cover material           | both sides coated cardboard 250g/sqm,                               |  |
| Cover material (options) | recycled coated paper 300g/sqm, cardboard recycled uncoated         |  |
|                          | kraft 300g/sqm, cardboard recycled uncoated 240g/sqm,               |  |
| Finishing                | glossy foil lamination                                              |  |
| Finishing (options)      | matt foil lamination, scratch proof matt foil lamination, soft foil |  |
|                          | lamination, matt foil lamination + UV spot varnish coating,         |  |
| Customization            | print,                                                              |  |
| Print                    | CMYK                                                                |  |
|                          | STICKY NOTES                                                        |  |
| Size                     | 100 x 72 mm                                                         |  |
| Paper quality            | self-adhesive white 80g/sqm (recommended print VividPrint           |  |
|                          | CMYK)                                                               |  |
| Paper quality (options)  | self-adhesive pastel pink 70g/sqm (recommended print                |  |
|                          | PMS/HKS), self-adhesive pastel blue 70g/sqm (recommended            |  |
|                          | print PMS/HKS), self-adhesive pastel green 70g/sgm                  |  |
|                          | (recommended print PMS/HKS), self-adhesive pastel yellow            |  |
|                          | 70g/sqm (recommended print PMS/HKS), self-adhesive paper            |  |
|                          | 70g/sqm brilliant pink (recommended print black), self-adhesive     |  |
|                          |                                                                     |  |
|                          | paper 70g/sqm brilliant green (recommended print black),            |  |
|                          | self-adhesive paper 70g/sqm brilliant orange (recommended           |  |
|                          | print black), self-adhesive paper 70g/sqm brilliant yellow          |  |