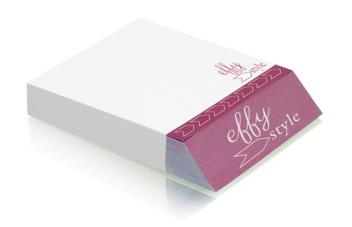

## Slopped block pads

## PM411

## **Slopped block pad**

|                        | OVERALL INFORMATION                     |
|------------------------|-----------------------------------------|
| Product type           | slope notepad                           |
| Size                   | 99 x 150 mm                             |
| Minimum order quantity | 250 pcs                                 |
| Production lead time   | 14                                      |
| Price level            | xx                                      |
|                        | NOTEPAD                                 |
| Туре                   | slope notepad                           |
| Size                   | 99-150 mm                               |
| Paper quality          | offset paper 80g/sqm                    |
| Number of sheets       | 200 pcs                                 |
| Podkladka              | cardboard one sided coated GD2 250g/sqm |
| Customization          | printing and die-cutting                |
| Print                  | CMYK / PMS / HKS                        |
|                        | PACKAGING                               |
| Unit packaging         | single shrink wrap                      |
| Bulk packaging         | together in boxes                       |