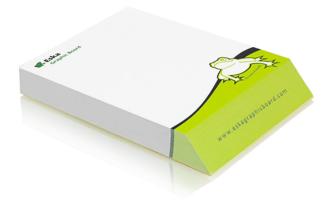

## Slopped block pads

## Slopped block pad

|                        | OVERALL INFORMATION                     |
|------------------------|-----------------------------------------|
| Product type           | slope notepad                           |
| Size                   | 99 x 135 mm                             |
| Minimum order quantity | 250 pcs                                 |
| Production lead time   | 14                                      |
| Price level            | **                                      |
| NOTEPAD                |                                         |
| Туре                   | slope notepad                           |
| Size                   | 99-135 mm                               |
| Paper quality          | offset paper 80g/sqm                    |
| Number of sheets       | 200 pcs                                 |
| Podkladka              | cardboard one sided coated GD2 250g/sqm |
| Customization          | printing and die-cutting                |
| Print                  | CMYK / PMS / HKS                        |
| PACKAGING              |                                         |
| Unit packaging         | single shrink wrap                      |
| Bulk packaging         | together in boxes                       |