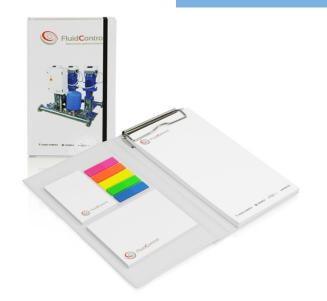

## **Notes set in hardcover**

|                             | OVERALL INFORMATION                                                 |
|-----------------------------|---------------------------------------------------------------------|
| Product type                | hardcover product                                                   |
| Size                        | 118 x 205 mm                                                        |
| Minimum order quantity      | 250 pcs                                                             |
| Production lead time        | 14                                                                  |
| Price level                 | ***                                                                 |
|                             | COVER                                                               |
| Type of cover               | hardcover made of solid board 2mm                                   |
| Finishing                   | glossy foil lamination                                              |
| Finishing (options)         | matt foil lamination, scratch proof matt foil lamination, soft foil |
|                             | lamination, matt foil lamination + UV spot varnish coating,         |
| Customization               | print,                                                              |
| Print                       | CMYK                                                                |
| Endpaper material           | offset paper 120g/sqm                                               |
| Endpaper material (options) | coated paper 150g/sqm, recycled coated paper 150g/sqm, craf         |
|                             | paper 120g/sqm,                                                     |
|                             | NOTEPAD                                                             |
| Туре                        | notepad glued on a spine                                            |
| Size                        | 105-193 mm                                                          |
| Paper quality               | offset paper 80g/sqm                                                |
| Number of sheets            | 50 pcs                                                              |
| Number of sheets (options)  | 25 pcs,                                                             |
| Customization               | print                                                               |
| Print                       | CMYK / PMS / HKS                                                    |
|                             | STICKY NOTES                                                        |
|                             | NOTEPAD 1                                                           |
| Size                        | 100 x 72 mm                                                         |
| Paper quality               | self-adhesive white 80g/sqm (recommended print VividPrint CMYK)     |

|                         | STICKY NOTES                                                     |
|-------------------------|------------------------------------------------------------------|
| Paper quality (options) | self-adhesive pastel pink 70g/sqm (recommended print             |
|                         | PMS/HKS), self-adhesive pastel blue 70g/sqm (recommended         |
|                         | print PMS/HKS), self-adhesive pastel green 70g/sqm               |
|                         | (recommended print PMS/HKS), self-adhesive pastel yellow         |
|                         | 70g/sqm (recommended print PMS/HKS), self-adhesive paper         |
|                         | 70g/sqm brilliant pink (recommended print black), self-adhesive  |
|                         | paper 70g/sqm brilliant green (recommended print black),         |
|                         | self-adhesive paper 70g/sqm brilliant orange (recommended        |
|                         | print black), self-adhesive paper 70g/sqm brilliant yellow       |
|                         | (recommended print black), self-adhesive white recycled          |
|                         | 80g/sqm (recommended print VividPrint CMYK), self-adhesive       |
|                         | paper 90g/sqm kraft recycled (recommended print PMS/HKS),        |
| Number of sheets        | 50 pcs                                                           |
| Bottomsheet             | offset paper 170g/sqm                                            |
| Customization           | print                                                            |
|                         | NOTEPAD 2                                                        |
| Size                    | 50 x 72 mm                                                       |
| Paper quality           | self-adhesive white 80g/sqm (recommended print VividPrint        |
|                         | CMYK)                                                            |
| Paper quality (options) | self-adhesive pastel pink 70g/sqm (recommended print             |
|                         | PMS/HKS), self-adhesive pastel blue 70g/sqm (recommended         |
|                         | print PMS/HKS), self-adhesive pastel green 70g/sqm               |
|                         | (recommended print PMS/HKS), self-adhesive pastel yellow         |
|                         | 70g/sqm (recommended print PMS/HKS), self-adhesive paper         |
|                         | 70g/sqm brilliant pink (recommended print black), self-adhesive  |
|                         | paper 70g/sqm brilliant green (recommended print black),         |
|                         | self-adhesive paper 70g/sqm brilliant orange (recommended        |
|                         | print black), self-adhesive paper 70g/sqm brilliant yellow       |
|                         | (recommended print black), self-adhesive white recycled          |
|                         | 80g/sqm (recommended print VividPrint CMYK), self-adhesive       |
|                         | paper 90g/sqm kraft recycled (recommended print PMS/HKS),        |
| Number of sheets        | 50 pcs                                                           |
| Bottomsheet             | offset paper 170g/sqm                                            |
| Customization           | print                                                            |
| Type of page markers    | PAGE MARKERS  5 pcs of standard PET page flags on a backsheet    |
| Size                    | 12-44 mm                                                         |
| Number of sheets        | 20 pcs                                                           |
| Color                   | pink, orange, yellow, green, blue                                |
|                         | ACCESSORIES                                                      |
| Type of closing band    | flat elastic closure,                                            |
| Width of closing band   | 7 mm                                                             |
| Closing band colors     | (1) white, (0) black, (3028) dark grey, (450) red, (968) yellow, |