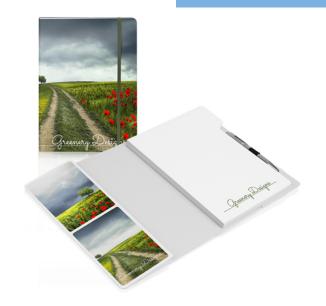

## **Notepad in softcover**

|                               | OVERALL INFORMATION                                                 |
|-------------------------------|---------------------------------------------------------------------|
| Product type                  | softcover product                                                   |
| Size                          | 155 x 212 mm                                                        |
| Minimum order quantity        | 250 pcs                                                             |
| Production lead time          | 14                                                                  |
| Price level                   | ***                                                                 |
|                               | COVER                                                               |
| Type of cover                 | paper softcover                                                     |
| Cover material                | both sides coated cardboard 250g/sqm,                               |
| Cover material (options)      | recycled coated paper 300g/sqm, cardboard recycled uncoated         |
|                               | kraft 300g/sqm, cardboard recycled uncoated 240g/sqm,               |
| Finishing                     | glossy foil lamination                                              |
| Finishing (options)           | matt foil lamination, scratch proof matt foil lamination, soft foil |
|                               | lamination, matt foil lamination + UV spot varnish coating,         |
| Customization                 | print,                                                              |
| Print                         | CMYK                                                                |
|                               | NOTEPAD                                                             |
| Туре                          | notepad glued on a spine                                            |
| Size                          | 200-148 mm                                                          |
| Paper quality                 | offset paper 80g/sqm                                                |
| Number of sheets              | 100 pcs                                                             |
| Customization                 | printing and die-cutting                                            |
| Print                         | CMYK / PMS / HKS                                                    |
| Notepad customization options | perforation,                                                        |
|                               | ACCESSORIES                                                         |
| Type of closing band          | flat elastic closure,                                               |
| Width of closing band         | 7 mm                                                                |
| Closing band colors           | (1) white, (0) black, (3028) dark grey, (450) red, (968) yellow,    |
|                               | (460) dark green, (2560) orange, (348) navy blue, (694) blue,       |
|                               | (3026) light blue, (601) bright green, (610) fuchsia, (3027) light  |

| ACCESSORIES         |                                                                    |
|---------------------|--------------------------------------------------------------------|
| Closing band colors | grey, (400) gold, (500) silver,                                    |
| Type of pen holder  | flat elastic closing band,                                         |
| Width of pen holder | 15mm,                                                              |
| Pen holder colors   | (1) white, (0) black, (3028) dark grey, (450) red, (968) yellow,   |
|                     | (460) dark green, (2560) orange, (348) navy blue, (694) blue,      |
|                     | (3026) light blue, (601) bright green, (610) fuchsia, (3027) light |
|                     | grey, (400) gold, (500) silver,                                    |
| Pen type            | ı                                                                  |
| Pen colors          | APEN-01-GRAPHITE, APEN-01-WHITE, APEN-01-SILVER,                   |
|                     | PACKAGING                                                          |
| Unit packaging      | individually in poly bag                                           |
| Bulk packaging      | together in boxes                                                  |