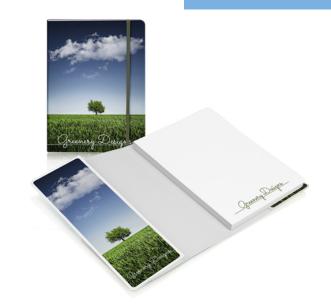

## **Notepad in softcover**

| OVERALL INFORMATION           |                                                                     |  |
|-------------------------------|---------------------------------------------------------------------|--|
| Product type                  | softcover product                                                   |  |
| Size                          | 155 x 212 mm                                                        |  |
| Minimum order quantity        | 250 pcs                                                             |  |
| Production lead time          | 14                                                                  |  |
| Price level                   | **                                                                  |  |
|                               | COVER                                                               |  |
| Type of cover                 | paper softcover                                                     |  |
| Cover material                | both sides coated cardboard 250g/sqm,                               |  |
| Cover material (options)      | recycled coated paper 300g/sqm, cardboard recycled uncoated         |  |
|                               | kraft 300g/sqm, cardboard recycled uncoated 240g/sqm,               |  |
| Finishing                     | glossy foil lamination                                              |  |
| Finishing (options)           | matt foil lamination, scratch proof matt foil lamination, soft foil |  |
|                               | lamination, matt foil lamination + UV spot varnish coating,         |  |
| Customization                 | print,                                                              |  |
| Print                         | CMYK                                                                |  |
|                               | NOTEPAD                                                             |  |
| Туре                          | notepad glued on a spine                                            |  |
| Size                          | 200-148 mm                                                          |  |
| Paper quality                 | offset paper 80g/sqm                                                |  |
| Number of sheets              | 100 pcs                                                             |  |
| Customization                 | print                                                               |  |
| Print                         | CMYK / PMS / HKS                                                    |  |
| Notepad customization options | perforation,                                                        |  |
|                               | ACCESSORIES                                                         |  |
| Type of closing band          | flat elastic closure,                                               |  |
| Width of closing band         | 7 mm                                                                |  |
| Closing band colors           | (1) white, (0) black, (3028) dark grey, (450) red, (968) yellow,    |  |
|                               | (460) dark green, (2560) orange, (348) navy blue, (694) blue,       |  |
|                               | (3026) light blue, (601) bright green, (610) fuchsia, (3027) light  |  |