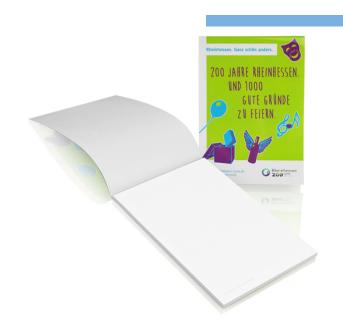

## **Notepad in softcover**

|                               | OVERALL INFORMATION                                                 |
|-------------------------------|---------------------------------------------------------------------|
| Product type                  | softcover product                                                   |
| Size                          | 148 x 210 mm                                                        |
| Minimum order quantity        | 250 pcs                                                             |
| Production lead time          | 14                                                                  |
| Price level                   | *                                                                   |
|                               | COVER                                                               |
| Type of cover                 | paper softcover                                                     |
| Cover material                | coated paper 170g/sqm,                                              |
| Cover material (options)      | coated paper 300g/sqm, recycled coated paper 300g/sqm,              |
|                               | cardboard recycled uncoated kraft 300g/sqm, cardboard               |
|                               | recycled uncoated 240g/sqm,                                         |
| Finishing                     | glossy foil lamination                                              |
| Finishing (options)           | matt foil lamination, scratch proof matt foil lamination, soft foil |
|                               | lamination, matt foil lamination + UV spot varnish coating,         |
| Customization                 | print,                                                              |
| Print                         | CMYK                                                                |
|                               | NOTEPAD                                                             |
| Туре                          | notepad glued on a spine                                            |
| Size                          | 148-210 mm                                                          |
| Paper quality                 | offset paper 80g/sqm                                                |
| Number of sheets              | 50 pcs                                                              |
| Number of sheets (options)    | 25 pcs,                                                             |
| Podkladka                     | cardboard one sided coated GD2 250g/sqm                             |
| Customization                 | print                                                               |
| Print                         | CMYK / PMS / HKS                                                    |
| Notepad customization options | perforation, drilling holes,                                        |
|                               | PACKAGING                                                           |
| Unit packaging                | individually in poly bag                                            |
| Bulk packaging                | together in boxes                                                   |