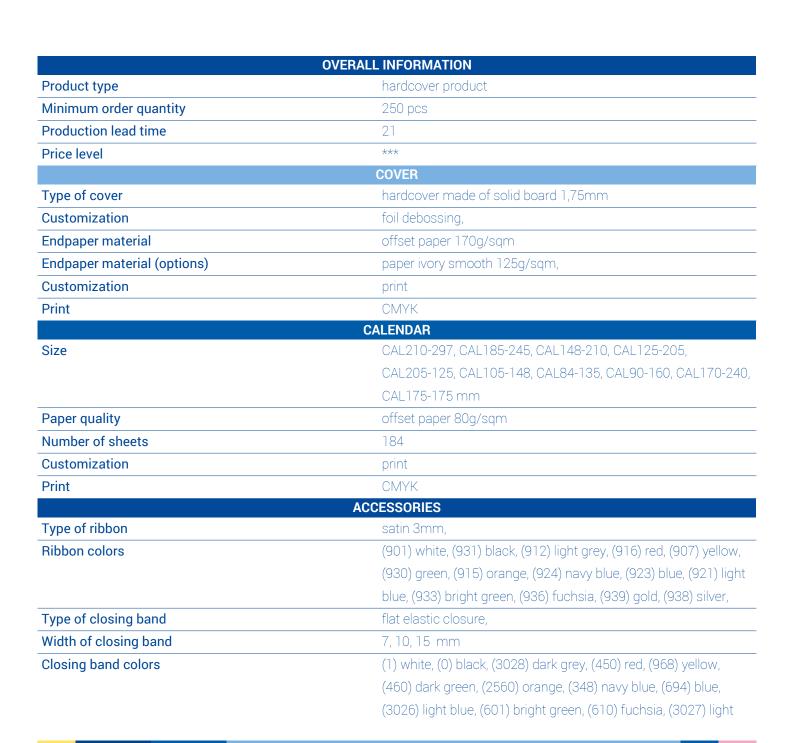

## Mindnotes® diary in a ROMA flexi hardcover

MN35-CAL-ROMA - page 1

|                     | ACCESSORIES                                                          |
|---------------------|----------------------------------------------------------------------|
| Closing band colors | grey, (400) gold, (500) silver,                                      |
| Type of pen holder  | flat elastic closing band,                                           |
| Width of pen holder | 15mm,                                                                |
| Pen holder colors   | (1) white, (0) black, (3028) dark grey, (450) red, (968) yellow,     |
|                     | (460) dark green, (2560) orange, (348) navy blue, (694) blue,        |
|                     | (3026) light blue, (601) bright green, (610) fuchsia, (3027) light   |
|                     | grey, (400) gold, (500) silver,                                      |
| Headband colors     | (101) white, (112) black, (510) light grey, (105) red, (103) yellow, |
|                     | (527) dark green, (515) orange, (523) navy blue, (522) blue, (520)   |
|                     | light blue, (513) fuchsia, (104) gold, (509) silver,                 |
| Extras              | paper slide-in case,                                                 |
|                     | PACKAGING                                                            |
| Unit packaging      | individually in poly bag                                             |
| Bulk packaging      | together in boxes                                                    |
|                     |                                                                      |