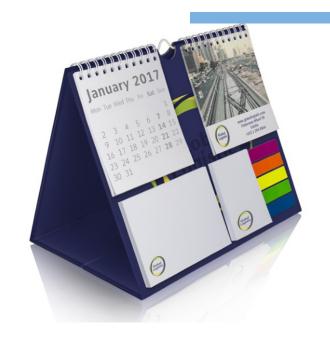

## Hardback calendar

|                             | OVERALL INFORMATION                                                |
|-----------------------------|--------------------------------------------------------------------|
| Product type                | hardcover product                                                  |
| Size                        | 194 x 211 mm                                                       |
| Minimum order quantity      | 250 pcs                                                            |
| Production lead time        | 14                                                                 |
| Price level                 | ****                                                               |
|                             | COVER                                                              |
| Type of cover               | hardcover made of solid board 1,75mm                               |
| Finishing                   | glossy foil lamination                                             |
| Finishing (options)         | matt foil lamination, scratch proof matt foil lamination, soft foi |
|                             | lamination, matt foil lamination + UV spot varnish coating,        |
| Customization               | print,                                                             |
| Print                       | CMYK                                                               |
| Endpaper material           | coated paper 150g/sqm                                              |
| Endpaper material (options) | recycled coated paper 150g/sqm, craft paper 120g/sqm,              |
| Finishing                   | glossy foil lamination                                             |
| Finishing (options)         | matt foil lamination, scratch proof matt foil lamination, soft foi |
|                             | lamination, matt foil lamination + UV spot varnish coating,        |
| Customization               | print                                                              |
| Print                       | CMYK                                                               |
|                             | STICKY NOTES                                                       |
|                             | NOTEPAD 1                                                          |
| Size                        | 100 x 72 mm                                                        |
| Paper quality               | self-adhesive white 80g/sqm (recommended print VividPrint          |
|                             | CMYK)                                                              |
| Paper quality (options)     | self-adhesive pastel pink 70g/sqm (recommended print               |
|                             | PMS/HKS), self-adhesive pastel blue 70g/sqm (recommended           |
|                             | print PMS/HKS), self-adhesive pastel green 70g/sqm                 |
|                             | (recommended print PMS/HKS), self-adhesive pastel yellow           |

|                           | STICKY NOTES                                                                                                                                                                                                                                                                                                                                               |                  |                       |
|---------------------------|------------------------------------------------------------------------------------------------------------------------------------------------------------------------------------------------------------------------------------------------------------------------------------------------------------------------------------------------------------|------------------|-----------------------|
| Paper quality (options)   | 70g/sqm (recommended print PMS/HKS), self-adhesive paper                                                                                                                                                                                                                                                                                                   |                  |                       |
|                           | 70g/sqm brilliant pink (recommended print black), self-adhesive                                                                                                                                                                                                                                                                                            |                  |                       |
|                           | paper 70g/sqm brilliant green (recommended print black), self-adhesive paper 70g/sqm brilliant orange (recommended print black), self-adhesive paper 70g/sqm brilliant yellow (recommended print black), self-adhesive white recycled 80g/sqm (recommended print VividPrint CMYK), self-adhesive paper 90g/sqm kraft recycled (recommended print PMS/HKS), |                  |                       |
|                           |                                                                                                                                                                                                                                                                                                                                                            |                  |                       |
|                           |                                                                                                                                                                                                                                                                                                                                                            |                  |                       |
|                           |                                                                                                                                                                                                                                                                                                                                                            |                  |                       |
|                           |                                                                                                                                                                                                                                                                                                                                                            | Number of sheets | 50 pcs                |
|                           |                                                                                                                                                                                                                                                                                                                                                            | Bottomsheet      | offset paper 170g/sqm |
| Customization             | print                                                                                                                                                                                                                                                                                                                                                      |                  |                       |
|                           | NOTEPAD 2                                                                                                                                                                                                                                                                                                                                                  |                  |                       |
| Size                      | 50 x 72 mm                                                                                                                                                                                                                                                                                                                                                 |                  |                       |
| Paper quality             | self-adhesive white 80g/sqm (recommended print VividPrint                                                                                                                                                                                                                                                                                                  |                  |                       |
|                           | CMYK)                                                                                                                                                                                                                                                                                                                                                      |                  |                       |
| Paper quality (options)   | self-adhesive pastel pink 70g/sqm (recommended print                                                                                                                                                                                                                                                                                                       |                  |                       |
|                           | PMS/HKS), self-adhesive pastel blue 70g/sqm (recommended                                                                                                                                                                                                                                                                                                   |                  |                       |
|                           | print PMS/HKS), self-adhesive pastel green 70g/sqm                                                                                                                                                                                                                                                                                                         |                  |                       |
|                           | (recommended print PMS/HKS), self-adhesive pastel yellow                                                                                                                                                                                                                                                                                                   |                  |                       |
|                           | 70g/sqm (recommended print PMS/HKS), self-adhesive paper                                                                                                                                                                                                                                                                                                   |                  |                       |
|                           | 70g/sqm brilliant pink (recommended print black), self-adhesive                                                                                                                                                                                                                                                                                            |                  |                       |
|                           | paper 70g/sqm brilliant green (recommended print black),                                                                                                                                                                                                                                                                                                   |                  |                       |
|                           | self-adhesive paper 70g/sqm brilliant orange (recommended                                                                                                                                                                                                                                                                                                  |                  |                       |
|                           | print black), self-adhesive paper 70g/sqm brilliant yellow                                                                                                                                                                                                                                                                                                 |                  |                       |
|                           | (recommended print black), self-adhesive white recycled                                                                                                                                                                                                                                                                                                    |                  |                       |
|                           | 80g/sqm (recommended print VividPrint CMYK), self-adhesive                                                                                                                                                                                                                                                                                                 |                  |                       |
|                           | paper 90g/sqm kraft recycled (recommended print PMS/HKS),                                                                                                                                                                                                                                                                                                  |                  |                       |
| Number of sheets          | 50 pcs                                                                                                                                                                                                                                                                                                                                                     |                  |                       |
| Bottomsheet               | offset paper 170g/sqm                                                                                                                                                                                                                                                                                                                                      |                  |                       |
| Customization             | print                                                                                                                                                                                                                                                                                                                                                      |                  |                       |
|                           | PAGE MARKERS                                                                                                                                                                                                                                                                                                                                               |                  |                       |
| Type of page markers      | 5 pcs of standard PET page flags on a backsheet                                                                                                                                                                                                                                                                                                            |                  |                       |
| Size                      | 12-44 mm                                                                                                                                                                                                                                                                                                                                                   |                  |                       |
| Number of sheets          | 20 pcs                                                                                                                                                                                                                                                                                                                                                     |                  |                       |
| Color                     | pink, orange, yellow, green, blue                                                                                                                                                                                                                                                                                                                          |                  |                       |
|                           | CALENDAR                                                                                                                                                                                                                                                                                                                                                   |                  |                       |
| Size                      | 204-99 mm                                                                                                                                                                                                                                                                                                                                                  |                  |                       |
| Paper quality             | coated paper 170g/sqm                                                                                                                                                                                                                                                                                                                                      |                  |                       |
| Number of sheets          | 12                                                                                                                                                                                                                                                                                                                                                         |                  |                       |
| Number of calendar sheets | 2                                                                                                                                                                                                                                                                                                                                                          |                  |                       |
| Customization             | print                                                                                                                                                                                                                                                                                                                                                      |                  |                       |
| Print                     | CMYK / PMS / HKS                                                                                                                                                                                                                                                                                                                                           |                  |                       |
|                           | ACCESSORIES                                                                                                                                                                                                                                                                                                                                                |                  |                       |